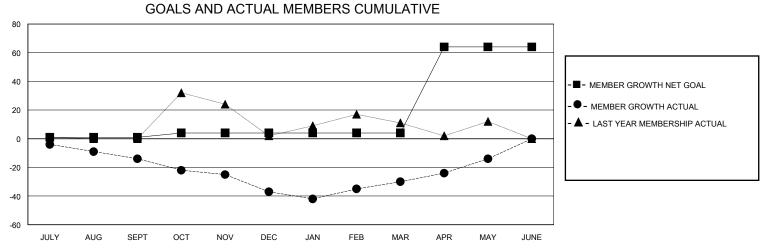

## District 27 B2

Results as of: 5/31/2024

| GMT:            |               |             | GMT CA        |                               |                       |                         |                                                    |  |
|-----------------|---------------|-------------|---------------|-------------------------------|-----------------------|-------------------------|----------------------------------------------------|--|
|                 | Club          | os          |               | Members RESULTS FOR 2023-2024 |                       |                         |                                                    |  |
|                 | RESULTS FOR   | R 2023-2024 |               |                               |                       |                         |                                                    |  |
| QUARTER         | NEW CLUB GOAL | NEW CLUBS   | DROPPED CLUBS | QUARTER MEMB                  | ER GROWTH NET<br>GOAL | MEMBER GROWTH<br>ACTUAL | DROPPED<br>MEMBERS ACTUAL<br>(including transfers) |  |
| JULY/AUG/SEPT   | 0             | 0           | 0             | JULY/AUG/SEPT                 | 1                     | 30                      | 44                                                 |  |
| OCT/NOV/DEC     | 0             | 0           | 0             | OCT/NOV/DEC                   | 3                     | 25                      | 45                                                 |  |
| JAN/FEB/MAR     | 1             | 0           | 0             | JAN/FEB/MAR                   | 0                     | 45                      | 35                                                 |  |
| APR/MAY/ II INE | 0             | 0           | 0             |                               | 60                    | 29                      | 13                                                 |  |