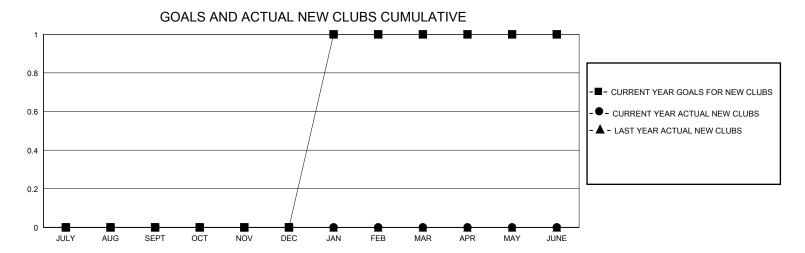

## District 27 B2

Results as of: 5/31/2024

| GMT:            |               |             | GMT CA        |                               |                       |                         |                                                    |  |
|-----------------|---------------|-------------|---------------|-------------------------------|-----------------------|-------------------------|----------------------------------------------------|--|
|                 | Club          | os          |               | Members RESULTS FOR 2023-2024 |                       |                         |                                                    |  |
|                 | RESULTS FOR   | R 2023-2024 |               |                               |                       |                         |                                                    |  |
| QUARTER         | NEW CLUB GOAL | NEW CLUBS   | DROPPED CLUBS | QUARTER MEMB                  | ER GROWTH NET<br>GOAL | MEMBER GROWTH<br>ACTUAL | DROPPED<br>MEMBERS ACTUAL<br>(including transfers) |  |
| JULY/AUG/SEPT   | 0             | 0           | 0             | JULY/AUG/SEPT                 | 1                     | 30                      | 44                                                 |  |
| OCT/NOV/DEC     | 0             | 0           | 0             | OCT/NOV/DEC                   | 3                     | 25                      | 45                                                 |  |
| JAN/FEB/MAR     | 1             | 0           | 0             | JAN/FEB/MAR                   | 0                     | 45                      | 35                                                 |  |
| APR/MAY/ II INE | 0             | 0           | 0             |                               | 60                    | 29                      | 13                                                 |  |